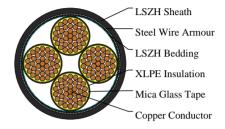

#### CABLE CONSTRUCTION

Conductors: Stranded plain copper conductors to IEC 60228 class 2 or 5.

Fire Barrier Tape: Mica. Insulation: XLPE Insulation. Bedding: LSZH bedding

Armoured: SWA

Outer sheath: LSZH Sheath