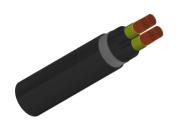

#### CABLE CONSTRUCTION

Conductors: Stranded plain copper conductors to IEC 60228 class 2 or 5.

Fire Barrier Tape: Mica. Insulation: XLPE Insulation. Bedding: LSZH bedding

Armoured: SWA

Outer sheath: LSZH Sheath

#### **DIMENSION AND PARAMETERS**

| No. of Cores  × Cross- sectional Area | No./Nominal<br>Diameter<br>of Strands | Nominal Sheath<br>Thickness | Nom. Overall<br>Diameter | Approx. Weight | Max. DC<br>Resistance<br>at 20°C |
|---------------------------------------|---------------------------------------|-----------------------------|--------------------------|----------------|----------------------------------|
| No.×mm²                               | no./mm                                | mm                          | mm                       | kg/km          | Ω/km                             |
| 4 x 185                               | 37/2.52                               | 2.6                         | 56.6                     | 10600          | 0.0991                           |